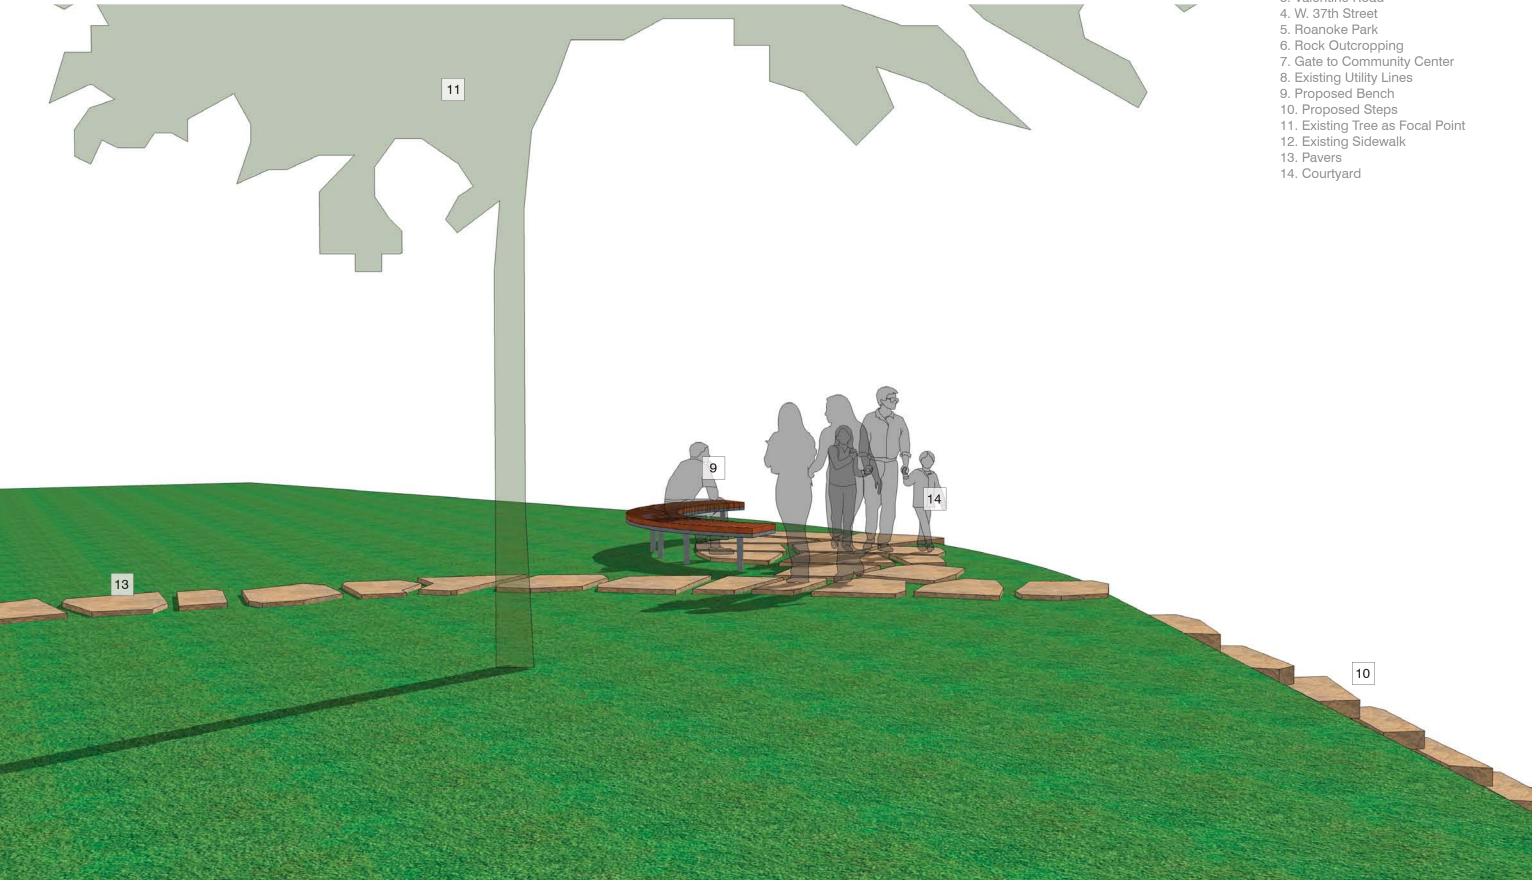

## SCHEMATIC MODEL PERSPECTIVE

- 1. Westport Roanoke Community Center
- 2. Roanoke Road
- 3. Valentine Road

ROANOKE PARK | 127-11-1010 | STAIR AND EXTERIOR IMPROVEMENTS | SCHEMATIC DEVELOPMENT PACKAGE

9

- 1. Westport Roanoke Community Center
- 2. Roanoke Road
- 3. Valentine Road
- 4. W. 37th Street
- 5. Roanoke Park
- 6. Rock Outcropping
- 7. Gate to Community Center
- 8. Existing Utility Lines
- 9. Proposed Bench
- 10. Proposed Steps
- 11. Existing Tree as Focal Point12. Existing Sidewalk13. Pavers

- 14. Courtyard

## SCHEMATIC MODEL PERSPECTIVE