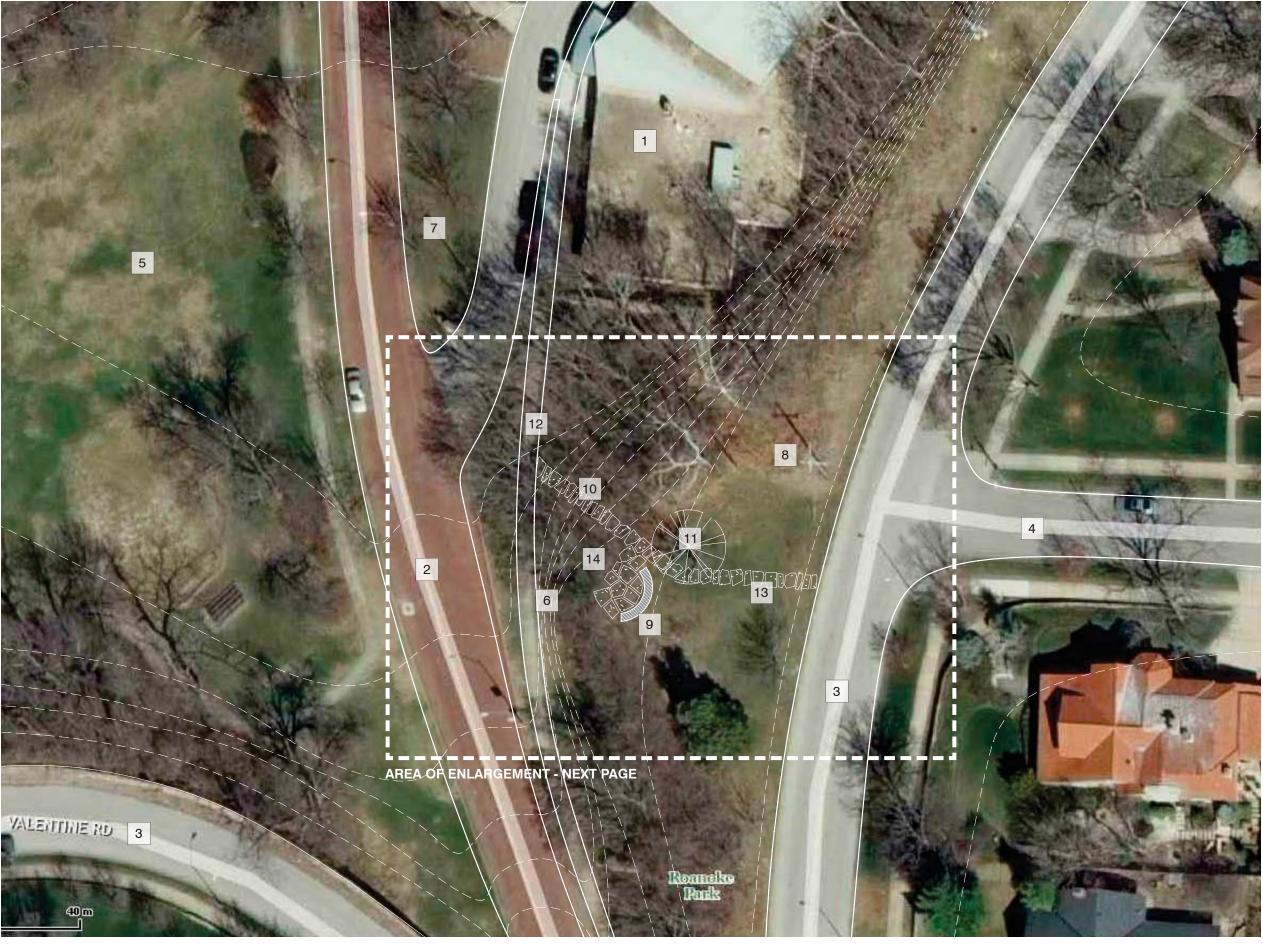

 P // 816.531.0200
 P // 816.531.0202
 F // 816.531.0201

www.hufft.com

www.make-studios.com

SITE SURVEY

- 1. Westport Roanoke Community Center
- 2. Roanoke Road
- 3. Valentine Road
- 4. W. 37th Street

- 4. W. 37th Street
  5. Roanoke Park
  6. Rock Outcropping
  7. Gate to Community Center
  8. Existing Utility Lines
  9. Proposed Bench
  10. Proposed Steps
  11. Existing Tree as Focal Point
  12. Existing Sidewalk
  13. Pavers
  14. Courtyard

- 1. Westport Roanoke Community Center
- 2. Roanoke Road
- 3. Valentine Road
- 4. W. 37th Street
- 5. Roanoke Park
- Rock Outcropping
   Rock Outcropping
   Gate to Community Center
   Existing Utility Lines
   Proposed Bench

- 10. Proposed Bench
  10. Proposed Steps
  11. Existing Tree as Focal Point
  12. Existing Sidewalk
  13. Pavers

- 14. Courtyard

hufft projects

- 1. Westport Roanoke Community Center
- 2. Roanoke Road
- 3. Valentine Road
- 4. W. 37th Street
- 5. Roanoke Park

- 5. Roanoke Park
   6. Rock Outcropping
   7. Gate to Community Center
   8. Existing Utility Lines
   9. Proposed Bench
   10. Proposed Steps
   11. Existing Tree as Focal Point
   12. Existing Sidewalk
   13. Pavers
   14. Courtward

- 14. Courtyard

- 1. Westport Roanoke Community Center
- 2. Roanoke Road
- 3. Valentine Road
- 4. W. 37th Street
- 5. Roanoke Park
- 6. Rock Outcropping
   7. Gate to Community Center
   8. Existing Utility Lines
- 9. Proposed Bench
- 10. Proposed Denen10. Proposed Steps11. Existing Tree as Focal Point12. Existing Sidewalk
- 13. Pavers
- 14. Courtyard