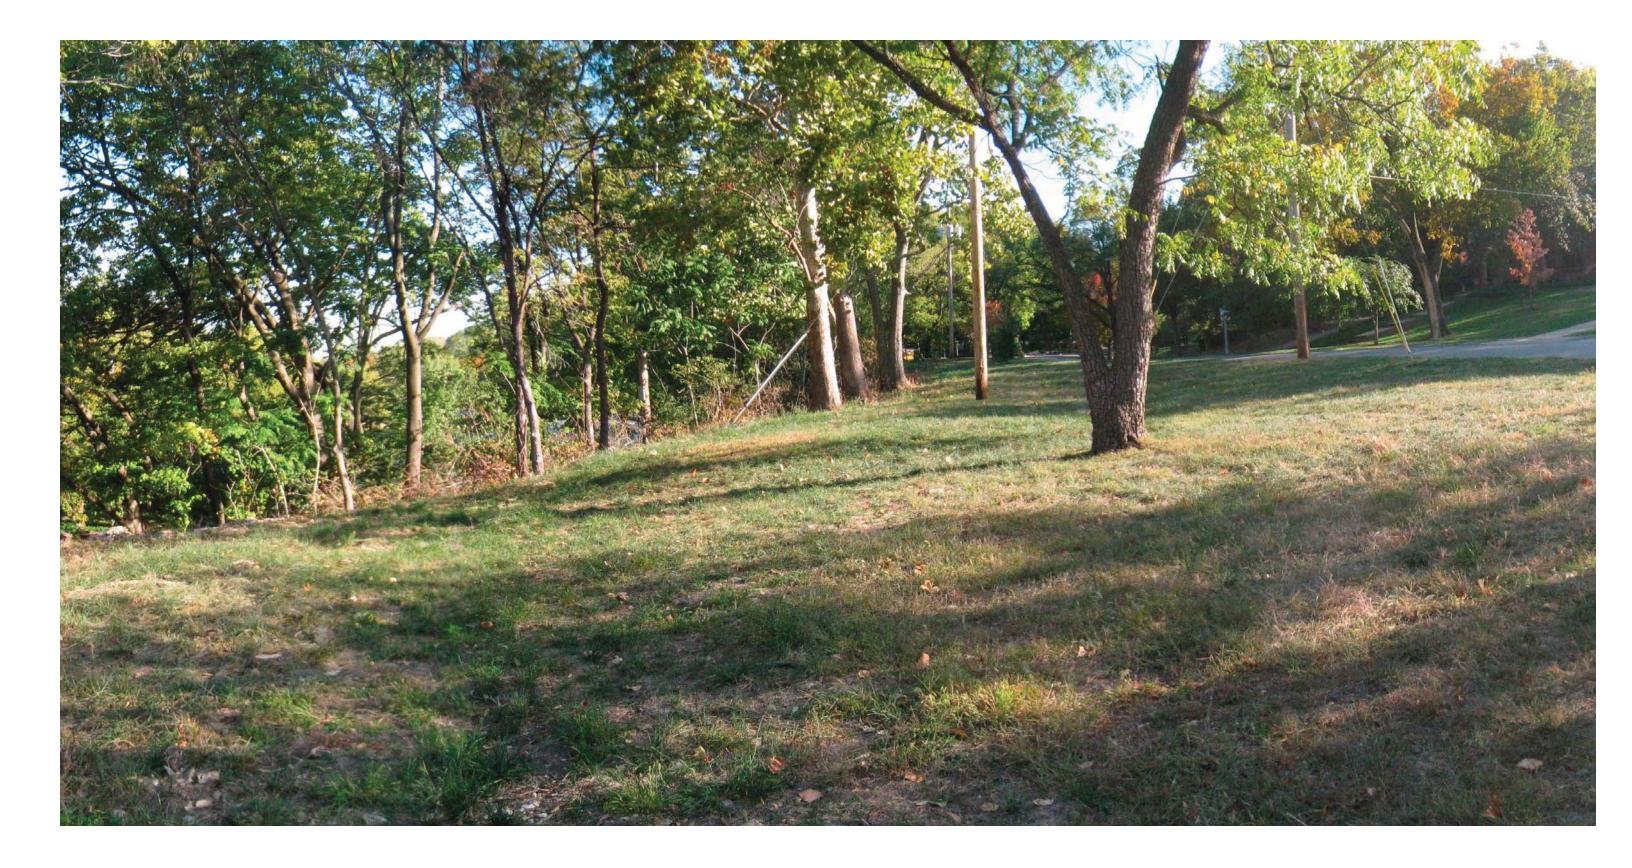

## SCHEMATIC MODEL PERSPECTIVE

- 1. Westport Roanoke Community Center
- 2. Roanoke Road
- 3. Valentine Road
- 4. W. 37th Street
- 5. Roanoke Park
- 6. Rock Outcropping
   7. Gate to Community Center
   8. Existing Utility Lines
   9. Proposed Bench

- 10. Proposed Denen10. Proposed Steps11. Existing Tree as Focal Point12. Existing Sidewalk
- 13. Pavers
- 14. Courtyard