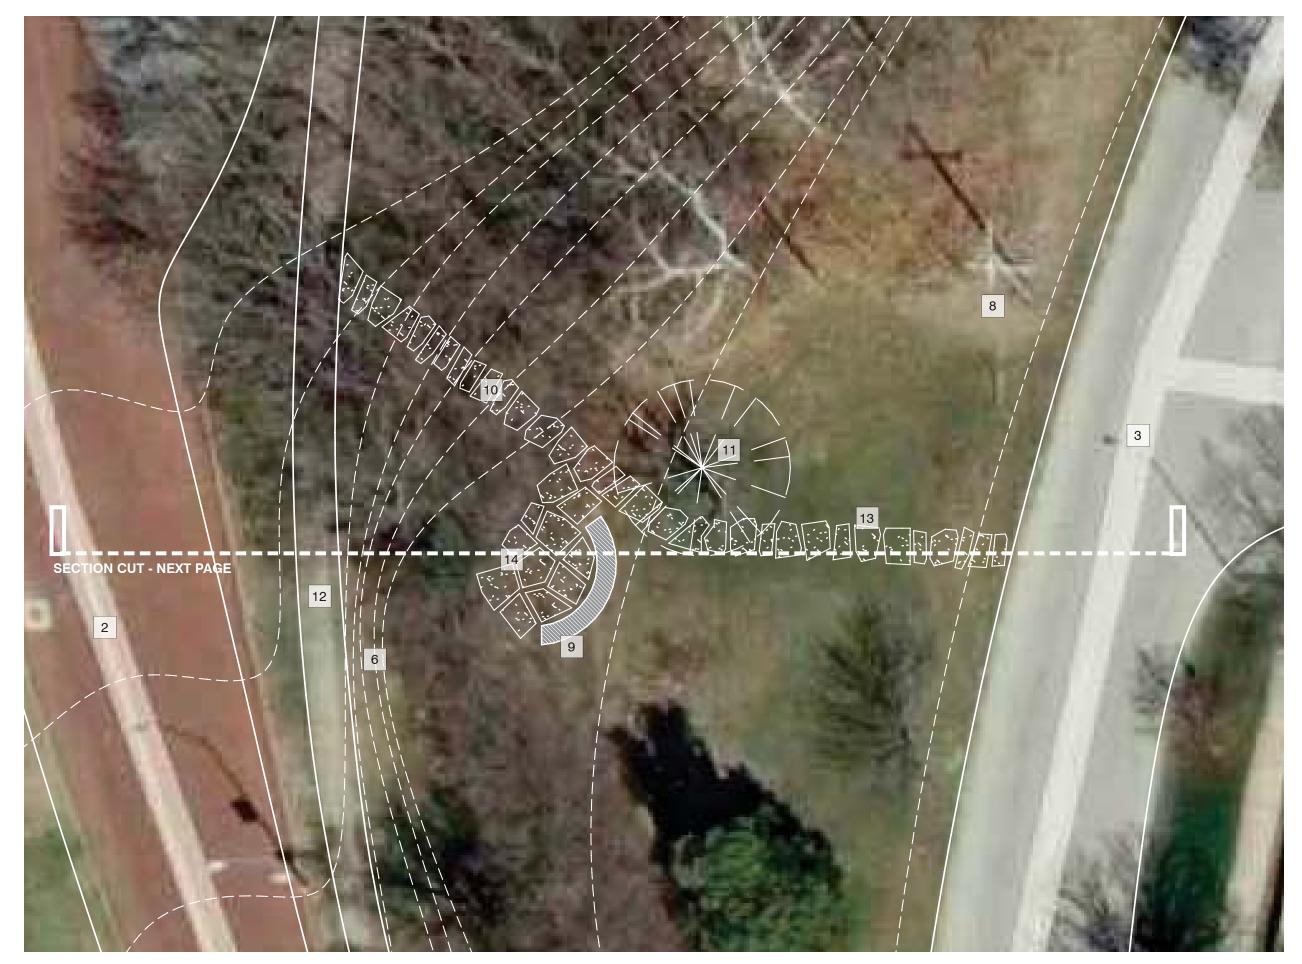

 P // 816.531.0200
 P // 816.531.0202
 F // 816.531.0201

www.hufft.com

www.make-studios.com

SITE SURVEY

- 1. Westport Roanoke Community Center
- 2. Roanoke Road
- 3. Valentine Road
- 4. W. 37th Street

- 4. W. 37th Street
  5. Roanoke Park
  6. Rock Outcropping
  7. Gate to Community Center
  8. Existing Utility Lines
  9. Proposed Bench
  10. Proposed Steps
  11. Existing Tree as Focal Point
  12. Existing Sidewalk
  13. Pavers
  14. Courtyard

- 1. Westport Roanoke Community Center
- 2. Roanoke Road
- 3. Valentine Road
- 4. W. 37th Street
- 5. Roanoke Park
- Rock Outcropping
   Rock Outcropping
   Gate to Community Center
   Existing Utility Lines
   Proposed Bench

- 10. Proposed Bench
  10. Proposed Steps
  11. Existing Tree as Focal Point
  12. Existing Sidewalk
  13. Pavers

- 14. Courtyard

hufft projects

- 1. Westport Roanoke Community Center
- 2. Roanoke Road
- 3. Valentine Road
- 4. W. 37th Street
- 5. Roanoke Park

- 5. Roanoke Park
   6. Rock Outcropping
   7. Gate to Community Center
   8. Existing Utility Lines
   9. Proposed Bench
   10. Proposed Steps
   11. Existing Tree as Focal Point
   12. Existing Sidewalk
   13. Pavers
   14. Courtward

- 14. Courtyard

- 1. Westport Roanoke Community Center
- 2. Roanoke Road
- 3. Valentine Road
- 4. W. 37th Street
- 5. Roanoke Park
- 6. Rock Outcropping
   7. Gate to Community Center
   8. Existing Utility Lines
- 9. Proposed Bench
- 10. Proposed Denen10. Proposed Steps11. Existing Tree as Focal Point12. Existing Sidewalk
- 13. Pavers
- 14. Courtyard