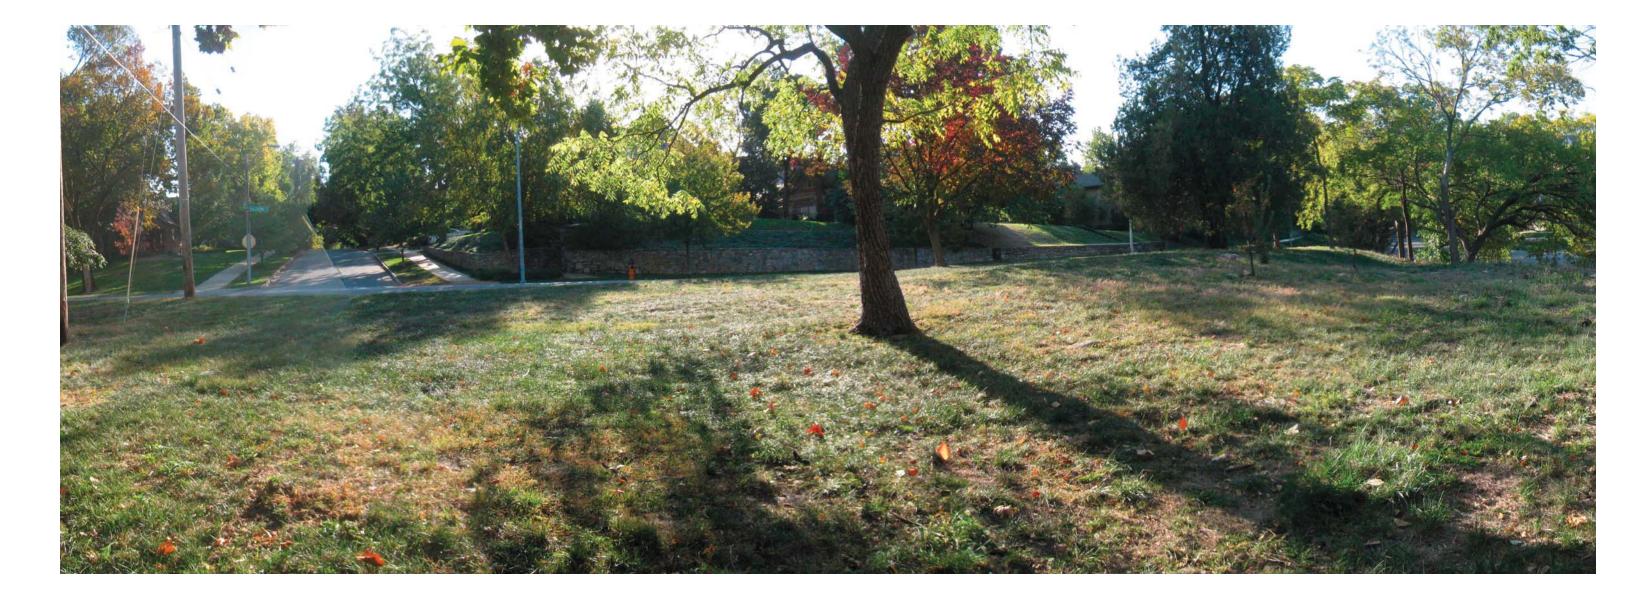

## SCHEMATIC MODEL PERSPECTIVE

- 1. Westport Roanoke Community Center
- 2. Roanoke Road
- 3. Valentine Road

ROANOKE PARK | 127-11-1010 | STAIR AND EXTERIOR IMPROVEMENTS | SCHEMATIC DEVELOPMENT PACKAGE

9

- 1. Westport Roanoke Community Center
- 2. Roanoke Road
- 3. Valentine Road
- 4. W. 37th Street
- 5. Roanoke Park
- 6. Rock Outcropping
- 7. Gate to Community Center
- 8. Existing Utility Lines
- 9. Proposed Bench
- 10. Proposed Steps
- 11. Existing Tree as Focal Point12. Existing Sidewalk13. Pavers

- 14. Courtyard