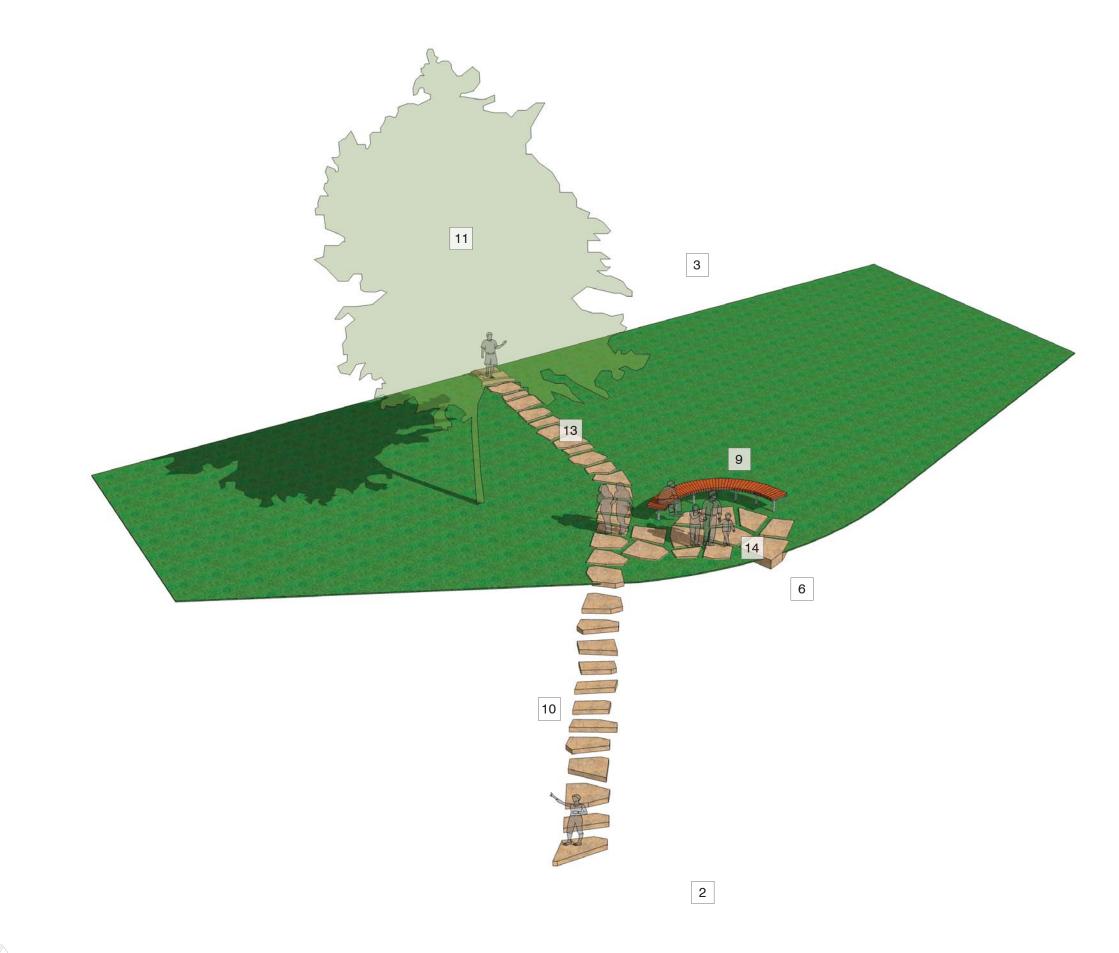

## SCHEMATIC MODEL PERSPECTIVE

- 1. Westport Roanoke Community Center
- 2. Roanoke Road
- 3. Valentine Road
- 4. W. 37th Street
- 5. Roanoke Park
- 6. Rock Outcropping
   7. Gate to Community Center
   8. Existing Utility Lines
   9. Proposed Bench

- 10. Proposed Denen10. Proposed Steps11. Existing Tree as Focal Point12. Existing Sidewalk
- 13. Pavers
- 14. Courtyard

## SCHEMATIC MODEL PERSPECTIVE

- 1. Westport Roanoke Community Center
- 2. Roanoke Road
- 3. Valentine Road

ROANOKE PARK | 127-11-1010 | STAIR AND EXTERIOR IMPROVEMENTS | SCHEMATIC DEVELOPMENT PACKAGE

9

- 1. Westport Roanoke Community Center
- 2. Roanoke Road
- 3. Valentine Road
- 4. W. 37th Street
- 5. Roanoke Park
- 6. Rock Outcropping
- 7. Gate to Community Center
- 8. Existing Utility Lines
- 9. Proposed Bench
- 10. Proposed Steps
- 11. Existing Tree as Focal Point12. Existing Sidewalk13. Pavers