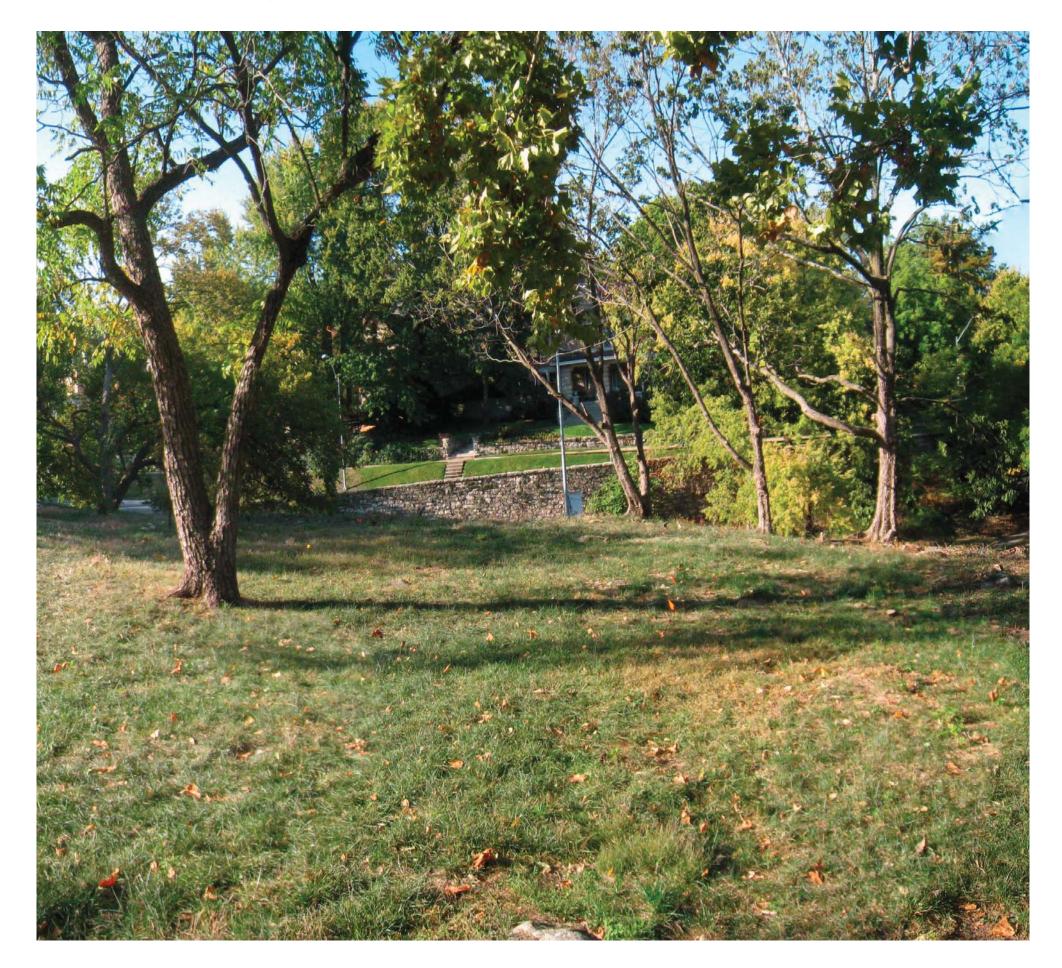

## **ROANOKE PARK STAIR AND OUTDOOR IMPROVEMENTS**

10.10.2011 SCHEMATIC DEVELOPMENT PACKAGE

Hufft Projects

Make Studios

F // 816.531.0201

 
 321 W. 40th St.
 321 W. 40th St.

 Kansas City, MO 64111
 Kansas City, MO 64111

 P // 816.531.0200
 P // 816.531.0202
 F // 816.531.0201

www.hufft.com

www.make-studios.com















SITE SURVEY









- 1. Westport Roanoke Community Center
- 2. Roanoke Road
- 3. Valentine Road
- 4. W. 37th Street

- 4. W. 37th Street
  5. Roanoke Park
  6. Rock Outcropping
  7. Gate to Community Center
  8. Existing Utility Lines
  9. Proposed Bench
  10. Proposed Steps
  11. Existing Tree as Focal Point
  12. Existing Sidewalk
  13. Pavers
  14. Courtyard







- 1. Westport Roanoke Community Center
- 2. Roanoke Road
- 3. Valentine Road
- 4. W. 37th Street
- 5. Roanoke Park
- Rock Outcropping
   Rock Outcropping
   Gate to Community Center
   Existing Utility Lines
   Proposed Bench

- 10. Proposed Bench
  10. Proposed Steps
  11. Existing Tree as Focal Point
  12. Existing Sidewalk
  13. Pavers

- 14. Courtyard



hufft projects

- 1. Westport Roanoke Community Center
- 2. Ro