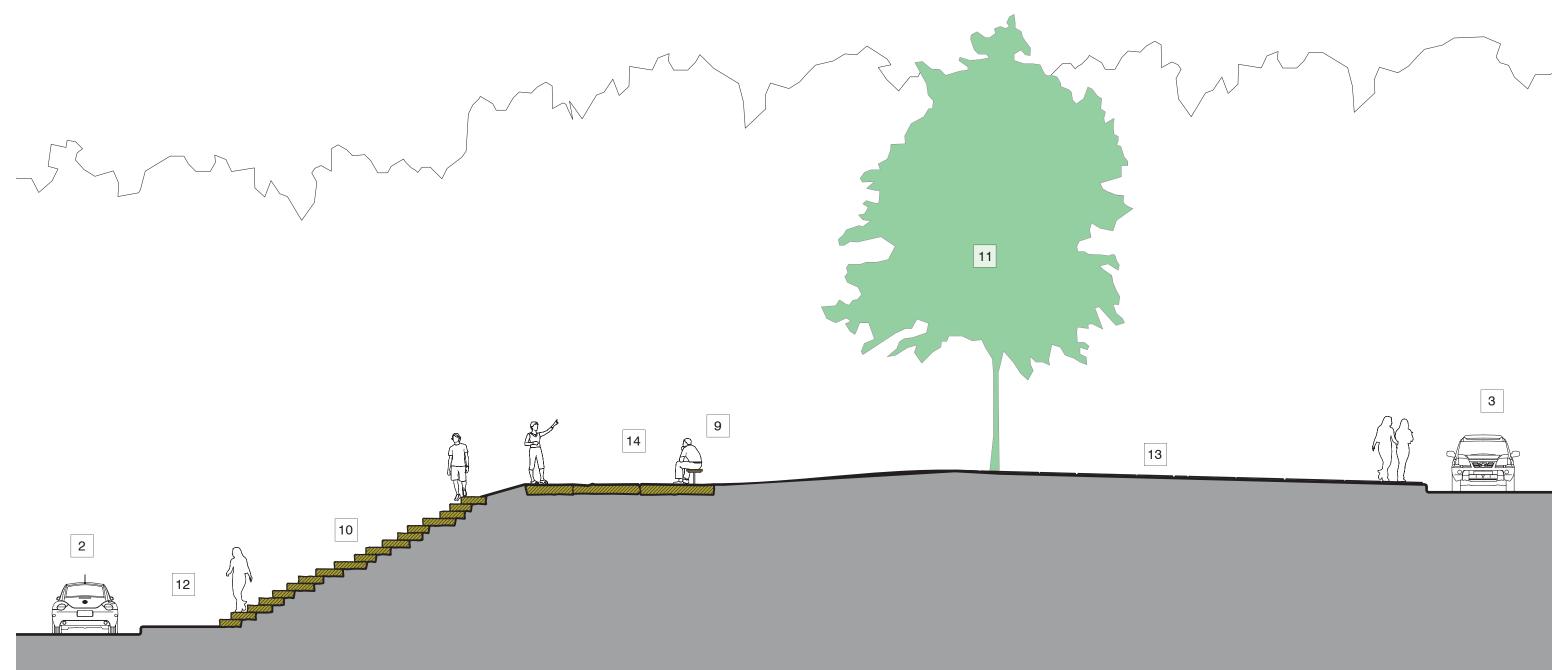

 P // 816.531.0200
 P // 816.531.0202
 F // 816.531.0201

www.hufft.com

www.make-studios.com

SITE SURVEY

- 1. Westport Roanoke Community Center
- 2. Roanoke Road
- 3. Valentine Road
- 4. W. 37th Street

- 4. W. 37th Street
  5. Roanoke Park
  6. Rock Outcropping
  7. Gate to Community Center
  8. Existing Utility Lines
  9. Proposed Bench
  10. Proposed Steps
  11. Existing Tree as Focal Point
  12. Existing Sidewalk
  13. Pavers
  14. Courtyard

- 1. Westport Roanoke Community Center
- 2. Roanoke Road
- 3. Valentine Road
- 4. W. 37th Street
- 5. Roanoke Park
- Rock Outcropping
   Rock Outcropping
   Gate to Community Center
   Existing Utility Lines
   Proposed Bench

- 10. Proposed Bench
  10. Proposed Steps
  11. Existing Tree as Focal Point
  12. Existing Sidewalk
  13. Pavers

- 14. Courtyard

hufft projects

- 1. Westport Roanoke Community Center
- 2. Roanoke Road
- 3. Valentine Road
- 4. W. 37th Street
- 5. Roanoke Park

- 5. Roanoke Park
   6. Rock Outcropping
   7. Gate to Community Center
   8. Existing Utility Lines
   9. Proposed Bench
   10. Proposed Steps
   11. Existing Tree as Focal Point
   12. Existing Sidewalk
   13. Pavers
   14. Courtward

- 14. Courtyard

- 1. Westport Roanoke Community Center
- 2. Roanoke Road
- 3. Valentine Road
- 4. W. 37th Street
- 5. Roanoke Park
- 6. Rock Outcropping
   7. Gate to Community Center
   8. Existing Utility Lines
- 9. Proposed Bench
- 10. Proposed Denen10. Proposed Steps11. Existing Tree as Focal Point12. Existing Sidewalk
- 13. Pavers
- 14. Courtyard