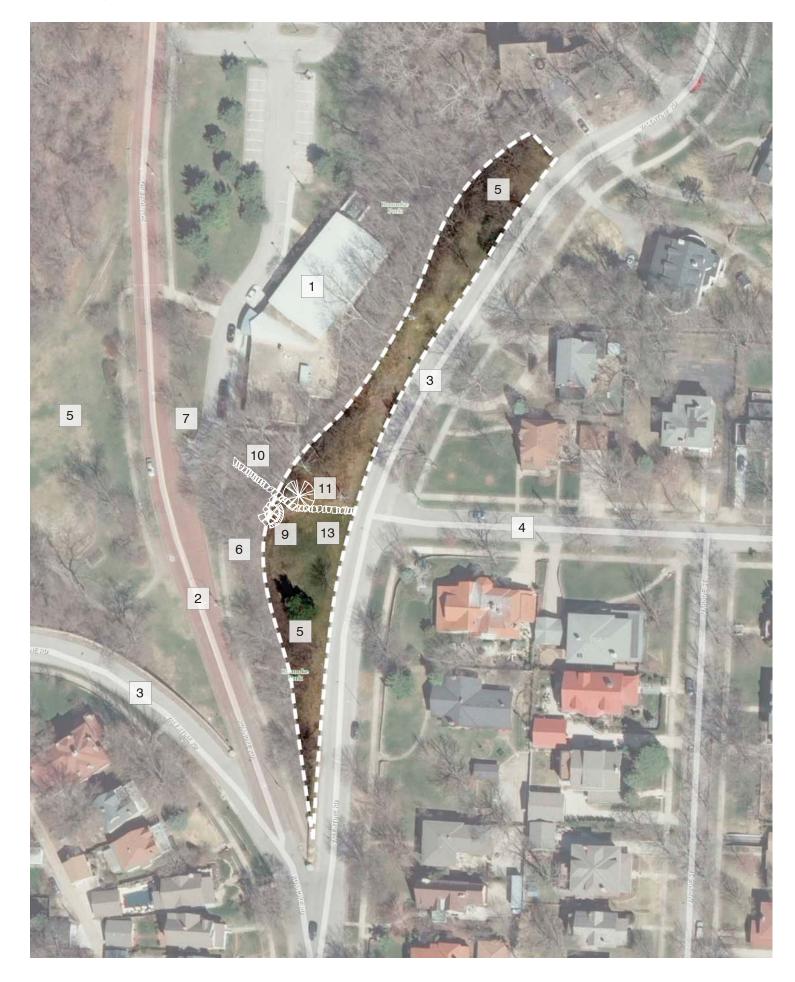

 P // 816.531.0200
 P // 816.531.0202
 F // 816.531.0201

www.hufft.com

www.make-studios.com

SITE SURVEY

- 1. Westport Roanoke Community Center
- 2. Roanoke Road
- 3. Valentine Road
- 4. W. 37th Street

- 4. W. 37th Street
  5. Roanoke Park
  6. Rock Outcropping
  7. Gate to Community Center
  8. Existing Utility Lines
  9. Proposed Bench
  10. Proposed Steps
  11. Existing Tree as Focal Point
  12. Existing Sidewalk
  13. Pavers
  14. Courtyard

- 1. Westport Roanoke Community Center
- 2. Roanoke Road
- 3. Valentine Road
- 4. W. 37th Street
- 5. Roanoke Park
- Rock Outcropping
   Rock Outcropping
   Gate to Community Center
   Existing Utility Lines
   Proposed Bench

- 10. Proposed Bench
  10. Proposed Steps
  11. Existing Tree as Focal Point
  12. Existing Sidewalk
  13. Pavers

- 14. Courtyard

hufft projects

- 1. Westport Roanoke Community Center
- 2. Roanoke Road
- 3. Valentine Road
- 4. W. 37th Street
- 5. Roanoke Park

- 5. Roanoke Park
   6. Rock Outcropping
   7. Gate to Community Center
   8. Existing Utility Lines
   9. Proposed Bench
   10. Proposed Steps
   11. Existing Tree as Focal Point
   12. Existing Sidewalk
   13. Pavers
   14. Courtward

- 14. Courtyard

- 1. Westport Roanoke Community Center
- 2. Roanoke Road
- 3. Valentine Road
- 4. W. 37th Street
- 5. Roanoke Park
- 6. Rock Outcropping
   7. Gate to Community Center
   8. Existing Utility Lines
- 9. Proposed Bench
- 10. Proposed Denen10. Proposed Steps11. Existing Tree as Focal Point12. Existing Sidewalk
- 13. Pavers
- 14. Courtyard