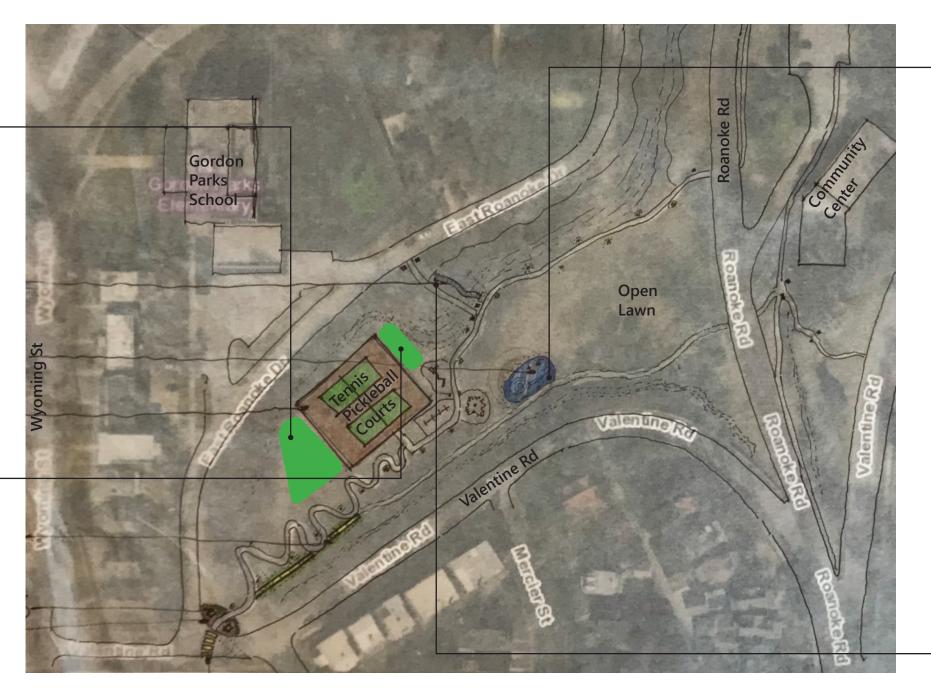

# ROANOKE PARK CONSERVANCY

Honoring the Past Planting the Future

## **PRIORITY 1**

#### **GROWNUP ACTIVITY**

- SYNTHETIC LAWN FOR BOCCE', PUTTING, HORSESHOES, AND SO FORTH
- FITNESS COURT
- SHADE
- STONE SEATWALLS



#### FAMILY PLAY -

- POLLINATOR GARDEN
- FENCED IN FOR IMPROVED SAFETY
- SHADE + SEATING
- CLIMBING



MASTER PLAN - "IMPROVE SAFETY, IMPROVED HEALTH, AND INCREASE ACTIVITY"

CHALLENGES - ILLEGAL ACTIVITY (DRUG USE) | HOMELESS CAMPS | HIDDEN SPACES

**SOLUTIONS** - INCREASE ACTIVITY FOR ALL AGES AND IMPROVE ACCESS



## **FUNDING REQUEST**

PRIORITY #1 - \$295,000 (GROWNUP AND FAMILY PLAY)

PRIORITY #2 -\$140,000 (NATURAL WATER PLAY)

PRIORITY #3 - \$115,000 (EMBANKMENT SLIDE)

# PIAC 2019 SUMMARY SKETCH

## **PRIORITY 2**

### -WATER PLAY

- SHALLOW WADING
- NATURAL PLAY



## PRIORITY 3 GORDON PARKS

**EMBANKMENT SLIDE**