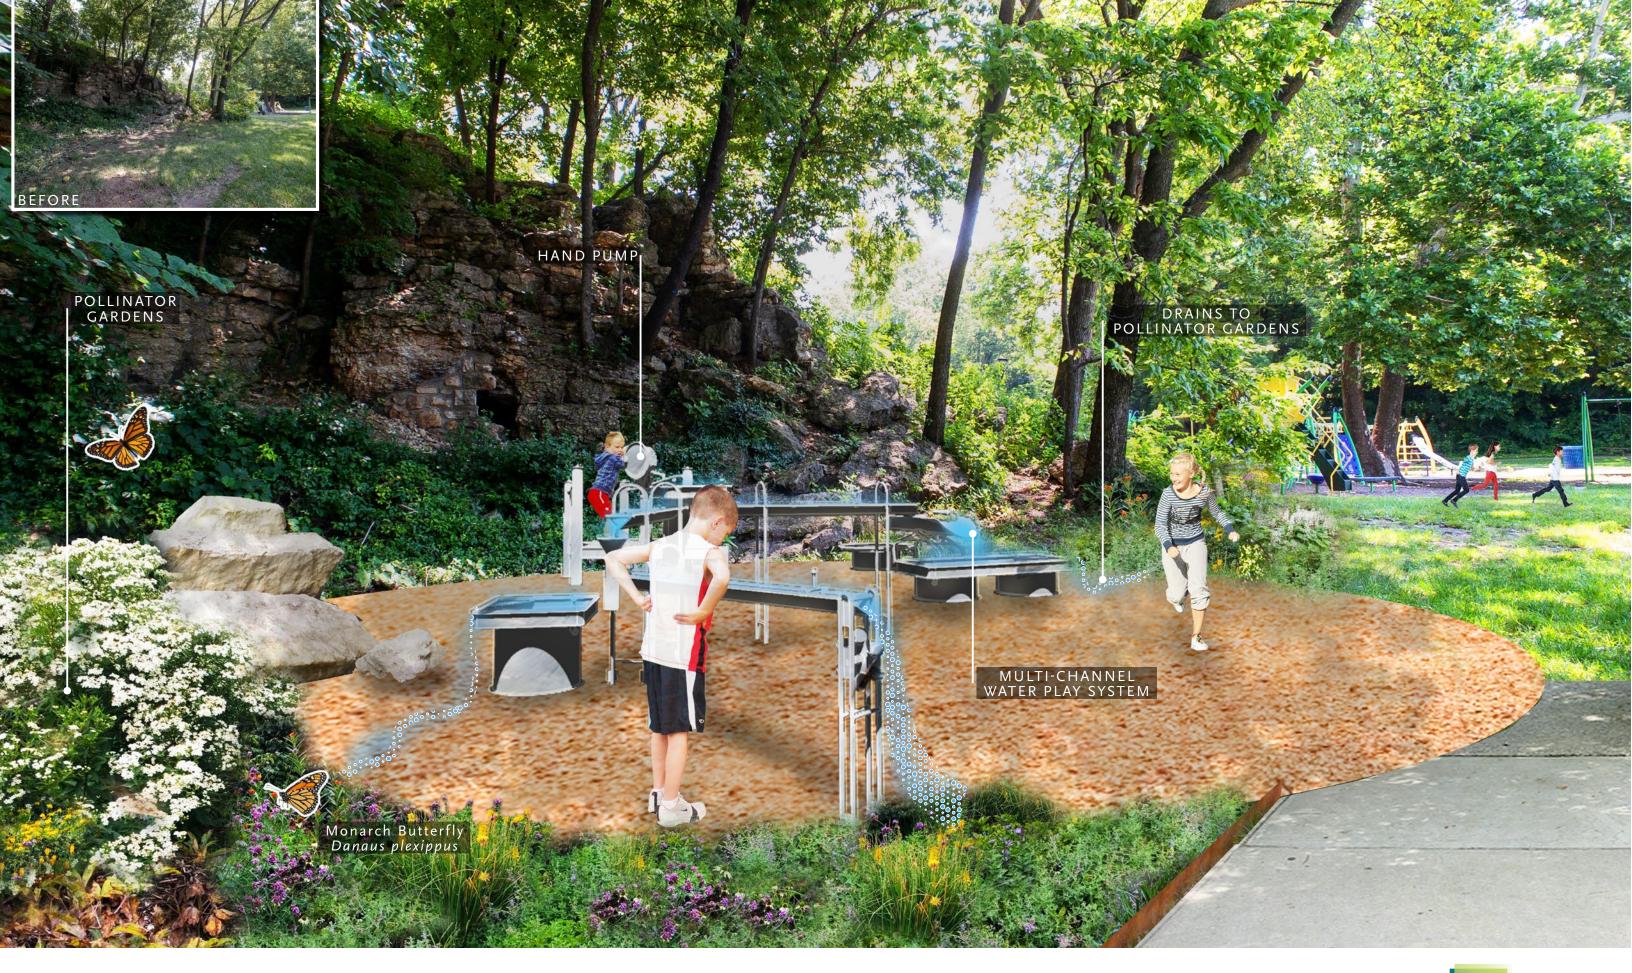

Big Brown Bat Eptesicus fuscus

ROANOKE PARK CONSERVANCY PIAC 2021 PRIORITY 1A - CAVE South meadow

Native Ferns various

STEPPING STONES & POOL

FOOT BRIDGE

Tri-colored Bat Perimyotis subflavus

# EDUCATIONAL SIGNAGE

-

NATURAL SPRING

INTERACTIVE WATER PLAY Roanoke South Meadow

## GORIC MEANDER MULTI-CHANNEL SYSTEM ROANOKE SOUTH MEADOW

HILL SLIDE Roanoke South Meadow