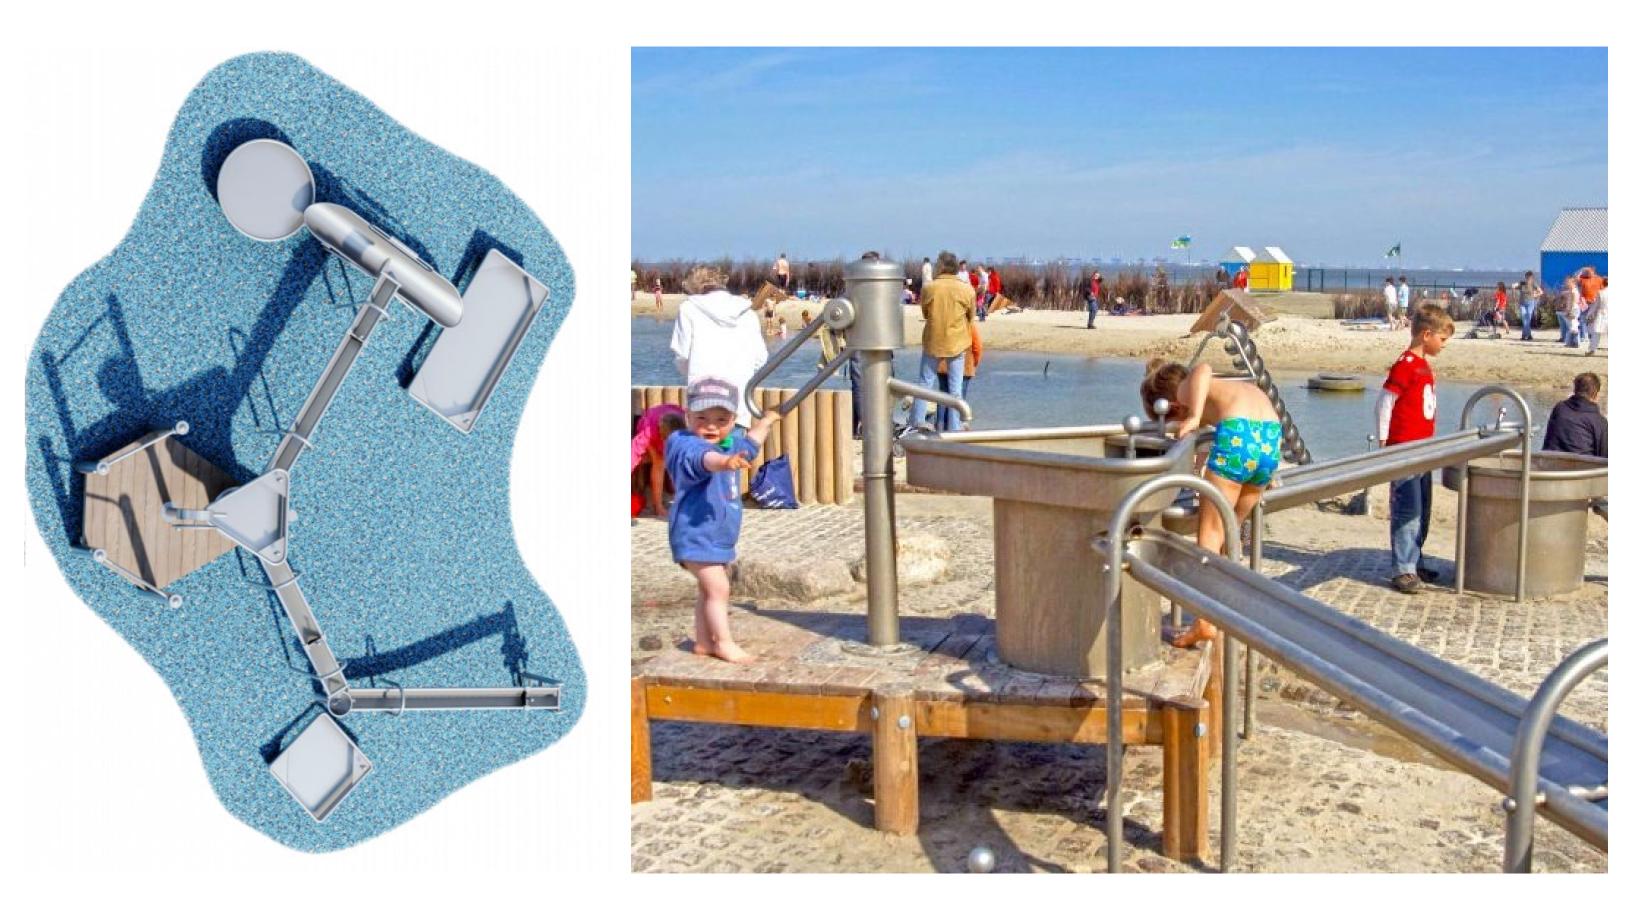

# EDUCATIONAL SIGNAGE

-

NATURAL SPRING

INTERACTIVE WATER PLAY Roanoke South Meadow

## GORIC MEANDER MULTI-CHANNEL SYSTEM ROANOKE SOUTH MEADOW

HILL SLIDE Roanoke South Meadow