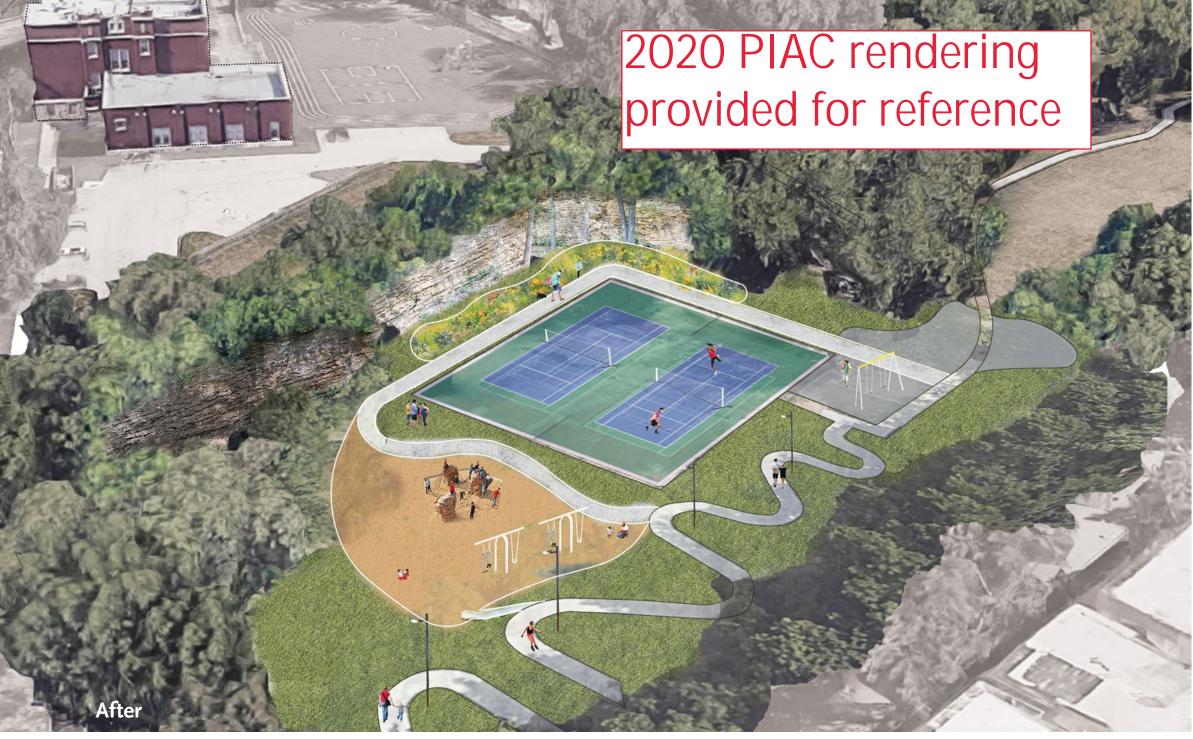

## ROANOKE PARK **CONSERVANCY**

Stairway Multi-Purpose Enhanced Turf Field Loop Path Half-court Basketball Embankment Slide/Stone Steps Pump Track

PIAC 2020 PRIORITY 1 SKETCH South Meadow

Stairway Multi-Purpose Enhanced Turf Field Loop Path Half-court Basketball Embankment Slide/Stone Steps Pump Track