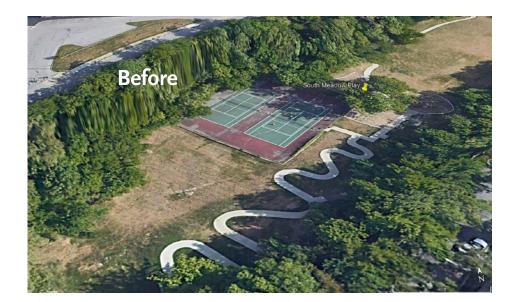

## ROANOKE PARK **CONSERVANCY**

Stairway Multi-Purpose Enhanced Turf Field Loop Path Half-court Basketball Embankment Slide/Stone Steps Pump Track

PIAC 2020 PRIORITY 1 SKETCH South Meadow

Stairway Multi-Purpose Enhanced Turf Field Loop Path Half-court Basketball Embankment Slide/Stone Steps Pump Track