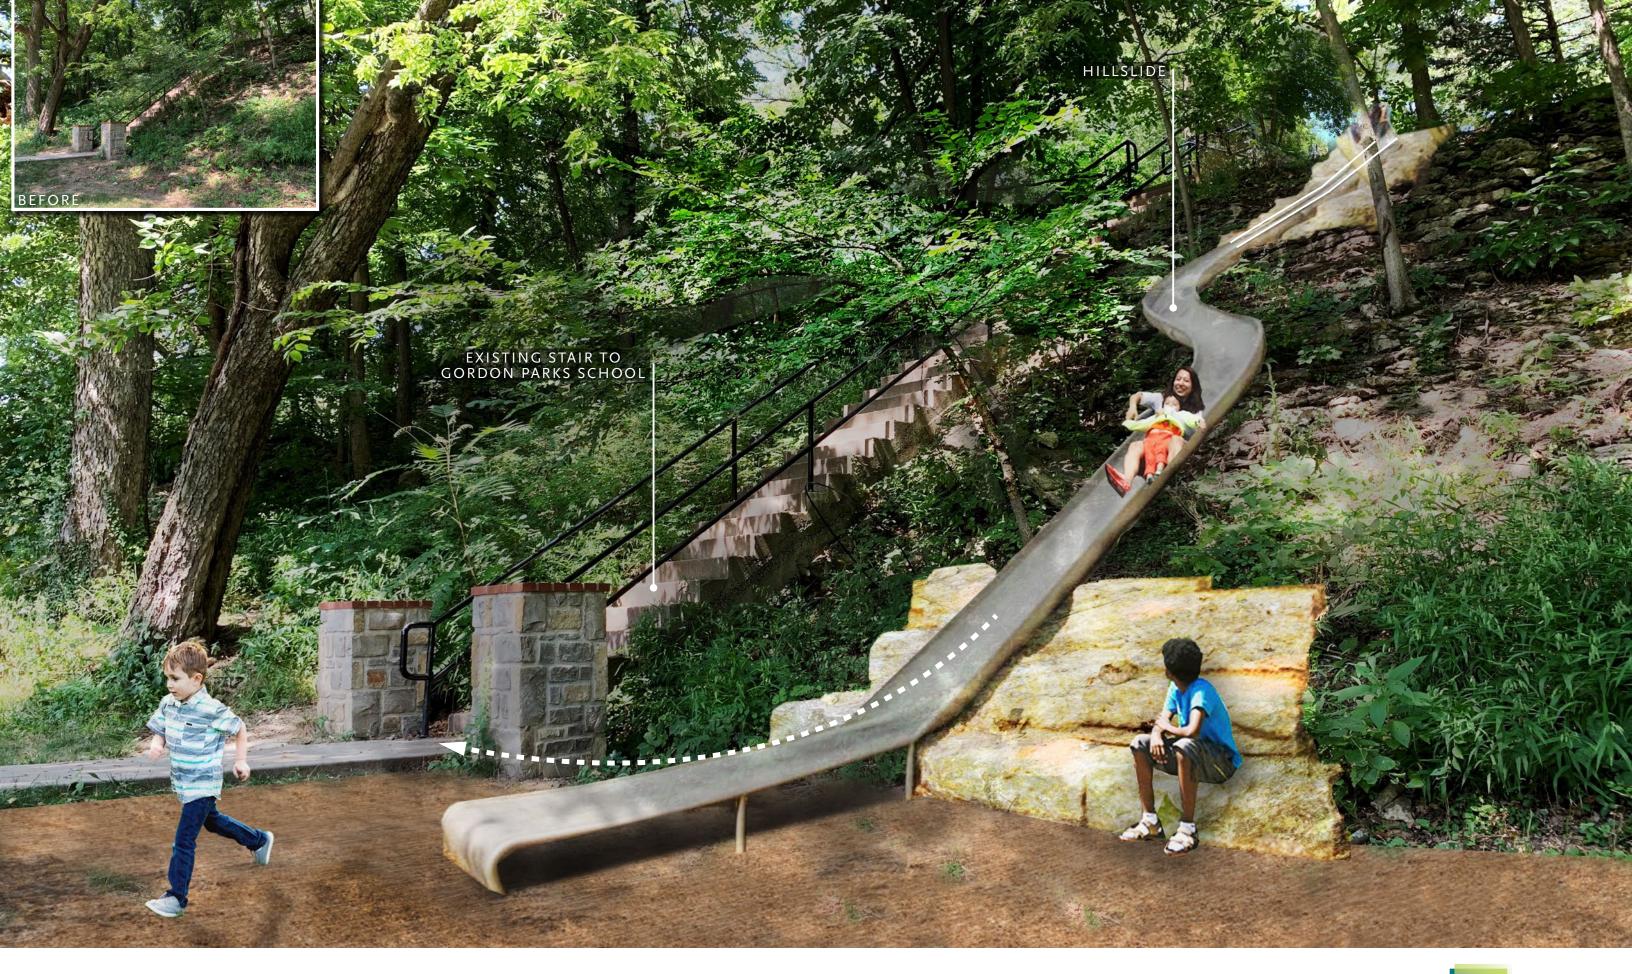

## GORIC MEANDER MULTI-CHANNEL SYSTEM ROANOKE SOUTH MEADOW

HILL SLIDE Roanoke South Meadow

## ROANOKE PARK **CONSERVANCY**

Stairway Multi-Purpose Enhanced Turf Field Loop Path Half-court Basketball Embankment Slide/Stone Steps Pump Track

PIAC 2020 PRIORITY 1 SKETCH South Meadow

Stairway Multi-Purpose Enhanced Turf Field Loop Path Half-court Basketball Embankment Slide/Stone Steps Pump Track